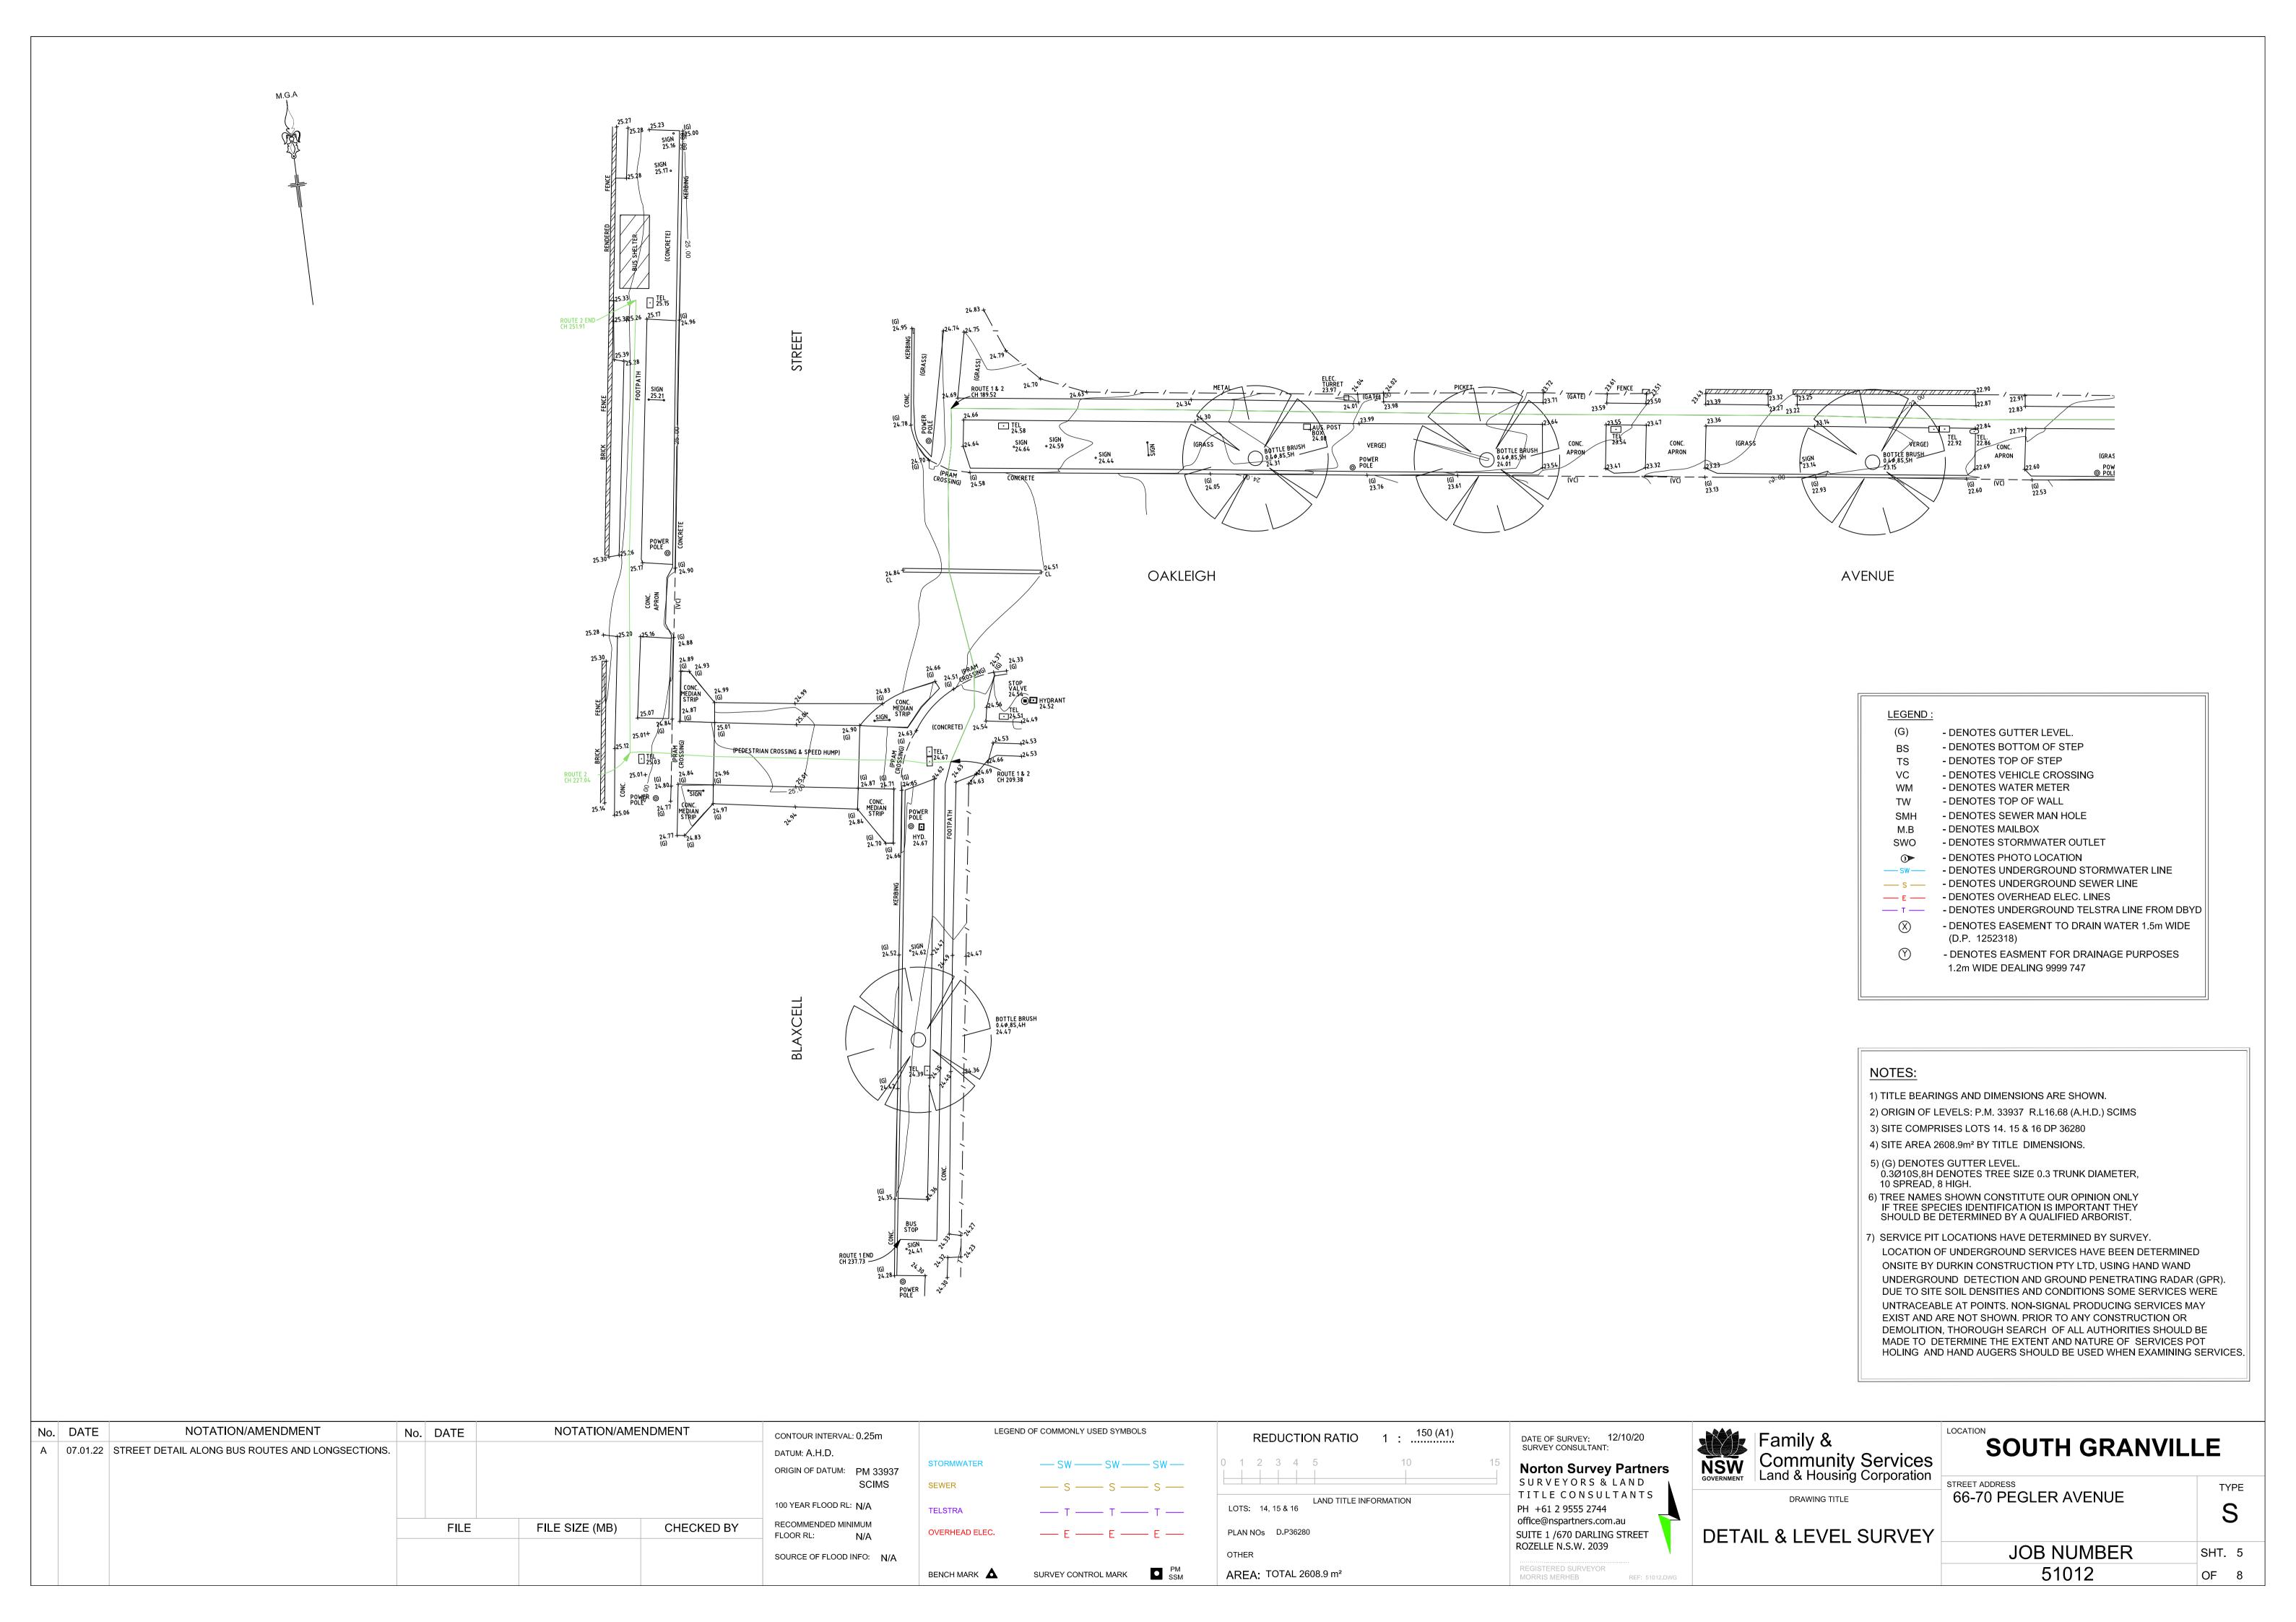

## No.335-339 BLAXCELL STREET EASTERN ELEVATION

No.72 PEGLER AVENUE NORTHERN ELEVATION

LEGEND :
W - DENOTES WINDOW
D - DENOTES DOOR

| No. DATE   | NOTATION/AMENDMENT                               | No. DATE |   | NOTATION/AME   | ENDMENT    | CONTOUR INTERVAL: m                     | LEGE           | ND OF COMMONLY USED SYMBOLS | REDUCTION RATIO 1 :(A1) | DATE OF SURVEY: 12/10/20<br>SURVEY CONSULTANT:   | Family &                                      | SOUTH GRANVIL                                 | LIE    |
|------------|--------------------------------------------------|----------|---|----------------|------------|-----------------------------------------|----------------|-----------------------------|-------------------------|--------------------------------------------------|-----------------------------------------------|-----------------------------------------------|--------|
| A 07.01.22 | STREET DETAIL ALONG BUS ROUTES AND LONGSECTIONS. |          |   |                |            | DATUM: A.H.D. ORIGIN OF DATUM: PM 33937 | STORMWATER     | — SW —— SW —                | 0 1 2 5                 | Norton Survey Partners                           | Community Services Land & Housing Corporation | SOUTH GIVARVIL                                |        |
|            |                                                  |          |   |                |            | SCIMS                                   | SEWER          | — s — s — s —               | LAND TITLE INFORMATION  | SURVEYORS & LAND TITLE CONSULTANTS               | DRAWING TITLE                                 | STREET ADDRESS 66-70 PEGLER AVENUE            | TYPE   |
|            |                                                  |          |   | I              | 1          | 100 YEAR FLOOD RL: N/A                  | TELSTRA        | — T — T — T —               | LOTS: 14, 15 & 16       | PH +61 2 9555 2744 office@nspartners.com.au      | BIVWING TITLE                                 | 00 70 7 2 9 2 2 7 7 7 7 7 7 7 7 7 7 7 7 7 7 7 | S      |
|            |                                                  | FILE     | = | FILE SIZE (MB) | CHECKED BY | RECOMMENDED MINIMUM FLOOR RL: N/A       | OVERHEAD ELEC. | — E — E — E —               | PLAN NOs D.P36280       | SUITE 1 /670 DARLING STREET                      | <b>DETAIL &amp; LEVEL SURVEY</b>              |                                               |        |
|            |                                                  |          |   |                |            | SOURCE OF FLOOD INFO: N/A               |                |                             | OTHER                   | ROZELLE N.S.W. 2039                              |                                               | JOB NUMBER                                    | SHT. 6 |
|            |                                                  |          |   |                |            |                                         | BENCH MARK 🛕   | SURVEY CONTROL MARK PM SSM  | AREA: TOTAL 2608.9 m²   | REGISTERED SURVEYOR MORRIS MERHEB REF: 51012.DWG |                                               | 51012                                         | OF 8   |