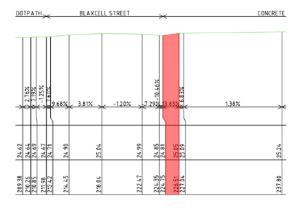

- The overall average gradient is compliant:
  - Route 1: approx. 1:80
  - Route 2: approx. 1:67
- The 15m length gradients remain under 1:12 for both routes
- The 5m length gradients remain under 1:10 for both routes
- The 1.5m length gradient remains under 1:8 for Route 1
- The 1.5m length gradient is exceeded at one location for Route 2 –highlighted below, and this will need to be evaluated on site and corrected, if necessary, as part of the works:

<u>ROUTE 1</u> CHAINAGE 0.00 – 113.13

> <u>ROUTE 1</u> CHAINAGE 113.13 – 237.73

|                        | CONCRETE FOOTPATH |        |       |       |          |       |       |       |                            |        | LEIGH AVENUE   | <b>×</b> | CONCRETE FOOTPATH            |       |       |        | <b>&gt;</b> |
|------------------------|-------------------|--------|-------|-------|----------|-------|-------|-------|----------------------------|--------|----------------|----------|------------------------------|-------|-------|--------|-------------|
|                        |                   |        |       |       |          |       |       |       |                            |        |                |          |                              |       |       |        |             |
| ,                      |                   |        |       |       |          |       |       |       |                            |        |                |          |                              |       |       |        |             |
|                        |                   |        |       |       |          |       |       |       |                            |        |                |          |                              |       |       |        |             |
|                        |                   |        |       |       |          |       |       |       | -0.83%                     | 3.41%  | 7-5<br>%15.7-1 | 8.60%    | %87.0                        |       |       |        |             |
| Datum R.L. 15.00       | 3.18%             | -0.26% | 4.16% | 3.35% | 1.03%    | 3.87% | 3.26% | 2.29% | <del>&gt;&gt;</del>        | 1.62%  | -4.54%         | 1.29%    | -1.67%                       | * -   | 1.38% | -0.41% | 5.39%       |
|                        |                   |        |       |       |          |       |       |       |                            |        |                |          |                              |       |       |        |             |
| NATURAL                | 22.31             | 22.88  | 23.25 |       | 23.67    | 24 07 | be 70 |       | 24.67<br>24.66<br>24.65    | 24.62  | 24.72          | 24.44    | 24.62                        | 24.47 | 24.38 |        | 24.34       |
| Station                |                   | 86 83  | 7.    |       | <u> </u> | q     |       |       | 52 23                      | *2     | 7.             | 13       | 7,                           | 66    | 88    |        | 73          |
| Scale Horizontal 1:200 | Vertical 1:200    | 130.5  | 7.77  |       | 153.8    | 167 4 | 7 221 |       | 189.52<br>190.23<br>191.55 | 193.42 | 198.1          | 206.     | 209 <u></u><br>210 <u>.6</u> | 219.5 | 226.0 |        | 235.7       |

<u>ROUTE 1</u> CHAINAGE 0.00 – 130.98

<u>ROUTE 1</u> CHAINAGE 130.98 – 251.89

OAKLEIGH AVENUE CONCRETE FOOTPATH CONCRETE FOOTPATH BLAXCELL STREET CONCRETE FOOTPATH 1.03% 3.87% =0.26% 4.16% -0.02% Datum R.L. 15.00 24.85 24.81 25.05 25.09 <u>NATURAL</u> 222.47 224.35 224.75 226.51 227.04 189.52 190.23 191.55 192.89 193.42 204.02 204.53 206.13 Station 209.38 210.26 210.85 211.98 212.42