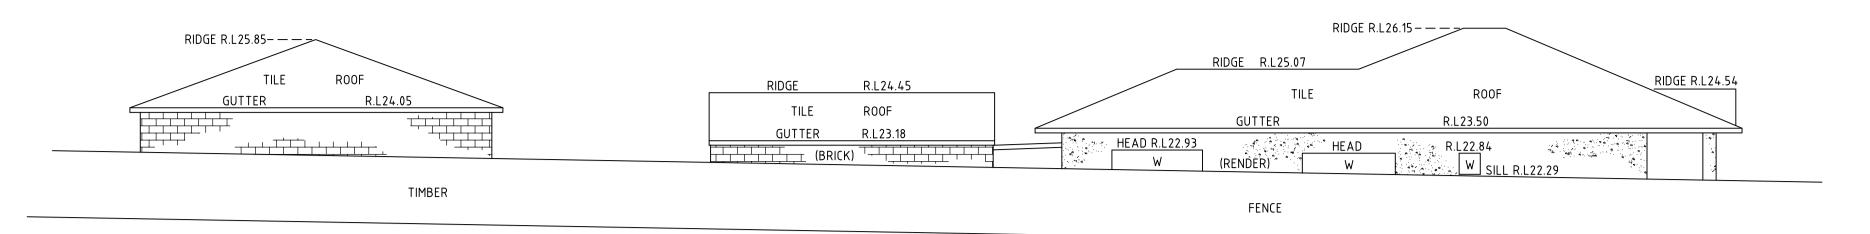

## No.335-339 BLAXCELL STREET EASTERN ELEVATION

No.72 PEGLER AVENUE NORTHERN ELEVATION

LEGEND :
W - DENOTES WINDOW
D - DENOTES DOOR

| No. DATE   | NOTATION/AMENDMENT                               | No. DATE |   | NOTATION/AME   | ENDMENT    | CONTOUR INTERVAL: m                     | LEGE           | ND OF COMMONLY USED SYMBOLS | REDUCTION RATIO 1 :(A1) | DATE OF SURVEY: 12/10/20<br>SURVEY CONSULTANT:   | Family &                                      | SOUTH GRANVIL                                 | LIE    |
|------------|--------------------------------------------------|----------|---|----------------|------------|-----------------------------------------|----------------|-----------------------------|-------------------------|--------------------------------------------------|-----------------------------------------------|-----------------------------------------------|--------|
| A 07.01.22 | STREET DETAIL ALONG BUS ROUTES AND LONGSECTIONS. |          |   |                |            | DATUM: A.H.D. ORIGIN OF DATUM: PM 33937 | STORMWATER     | — SW —— SW —                | 0 1 2 5                 | Norton Survey Partners                           | Community Services Land & Housing Corporation | SOUTH GIVARVIL                                |        |
|            |                                                  |          |   |                |            | SCIMS                                   | SEWER          | — s — s — s —               | LAND TITLE INFORMATION  | SURVEYORS & LAND TITLE CONSULTANTS               | DRAWING TITLE                                 | STREET ADDRESS 66-70 PEGLER AVENUE            | TYPE   |
|            |                                                  |          |   | I              | 1          | 100 YEAR FLOOD RL: N/A                  | TELSTRA        | — T — T — T —               | LOTS: 14, 15 & 16       | PH +61 2 9555 2744 office@nspartners.com.au      | BIVWING TITLE                                 | 00 70 7 2 9 2 2 7 7 7 7 7 7 7 7 7 7 7 7 7 7 7 | S      |
|            |                                                  | FILE     | = | FILE SIZE (MB) | CHECKED BY | RECOMMENDED MINIMUM FLOOR RL: N/A       | OVERHEAD ELEC. | — E — E — E —               | PLAN NOs D.P36280       | SUITE 1 /670 DARLING STREET                      | <b>DETAIL &amp; LEVEL SURVEY</b>              |                                               |        |
|            |                                                  |          |   |                |            | SOURCE OF FLOOD INFO: N/A               |                |                             | OTHER                   | ROZELLE N.S.W. 2039                              |                                               | JOB NUMBER                                    | SHT. 6 |
|            |                                                  |          |   |                |            |                                         | BENCH MARK 🛕   | SURVEY CONTROL MARK PM SSM  | AREA: TOTAL 2608.9 m²   | REGISTERED SURVEYOR MORRIS MERHEB REF: 51012.DWG |                                               | 51012                                         | OF 8   |