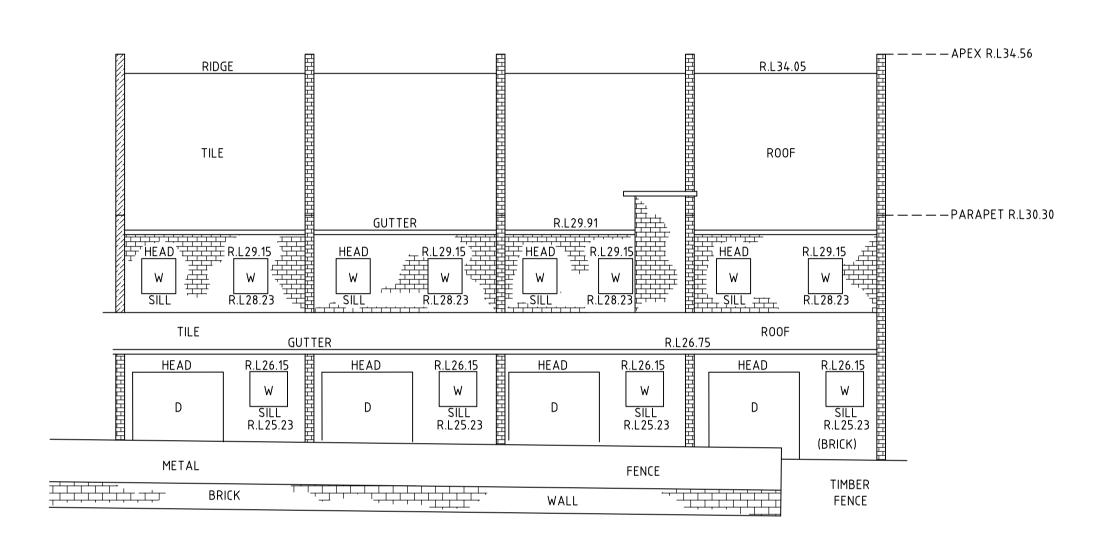

## No.335-339 BLAXCELL STREET EASTERN ELEVATION

No.72 PEGLER AVENUE NORTHERN ELEVATION

LEGEND :
W - DENOTES WINDOW
D - DENOTES DOOR

| No. DATE   | NOTATION/AMENDMENT                               | No. DATE |   | NOTATION/AME   | ENDMENT    | CONTOUR INTERVAL: m                     | LEGE           | ND OF COMMONLY USED SYMBOLS | REDUCTION RATIO 1 :(A1) | DATE OF SURVEY: 12/10/20<br>SURVEY CONSULTANT:   | Family &                                      | SOUTH GRANVIL                                 | LIE    |
|------------|--------------------------------------------------|----------|---|----------------|------------|-----------------------------------------|----------------|-----------------------------|-------------------------|--------------------------------------------------|-----------------------------------------------|-----------------------------------------------|--------|
| A 07.01.22 | STREET DETAIL ALONG BUS ROUTES AND LONGSECTIONS. |          |   |                |            | DATUM: A.H.D. ORIGIN OF DATUM: PM 33937 | STORMWATER     | — SW —— SW —                | 0 1 2 5                 | Norton Survey Partners                           | Community Services Land & Housing Corporation | SOUTH GIVARVIL                                |        |
|            |                                                  |          |   |                |            | SCIMS                                   | SEWER          | — s — s — s —               | LAND TITLE INFORMATION  | SURVEYORS & LAND TITLE CONSULTANTS               | DRAWING TITLE                                 | STREET ADDRESS 66-70 PEGLER AVENUE            | TYPE   |
|            |                                                  |          |   | I              | 1          | 100 YEAR FLOOD RL: N/A                  | TELSTRA        | — T — T — T —               | LOTS: 14, 15 & 16       | PH +61 2 9555 2744 office@nspartners.com.au      | BIVWING TITLE                                 | 00 70 7 2 9 2 2 7 7 7 7 7 7 7 7 7 7 7 7 7 7 7 | S      |
|            |                                                  | FILE     | = | FILE SIZE (MB) | CHECKED BY | RECOMMENDED MINIMUM FLOOR RL: N/A       | OVERHEAD ELEC. | — E — E — E —               | PLAN NOs D.P36280       | SUITE 1 /670 DARLING STREET                      | <b>DETAIL &amp; LEVEL SURVEY</b>              |                                               |        |
|            |                                                  |          |   |                |            | SOURCE OF FLOOD INFO: N/A               |                |                             | OTHER                   | ROZELLE N.S.W. 2039                              |                                               | JOB NUMBER                                    | SHT. 6 |
|            |                                                  |          |   |                |            |                                         | BENCH MARK 🛕   | SURVEY CONTROL MARK PM SSM  | AREA: TOTAL 2608.9 m²   | REGISTERED SURVEYOR MORRIS MERHEB REF: 51012.DWG |                                               | 51012                                         | OF 8   |