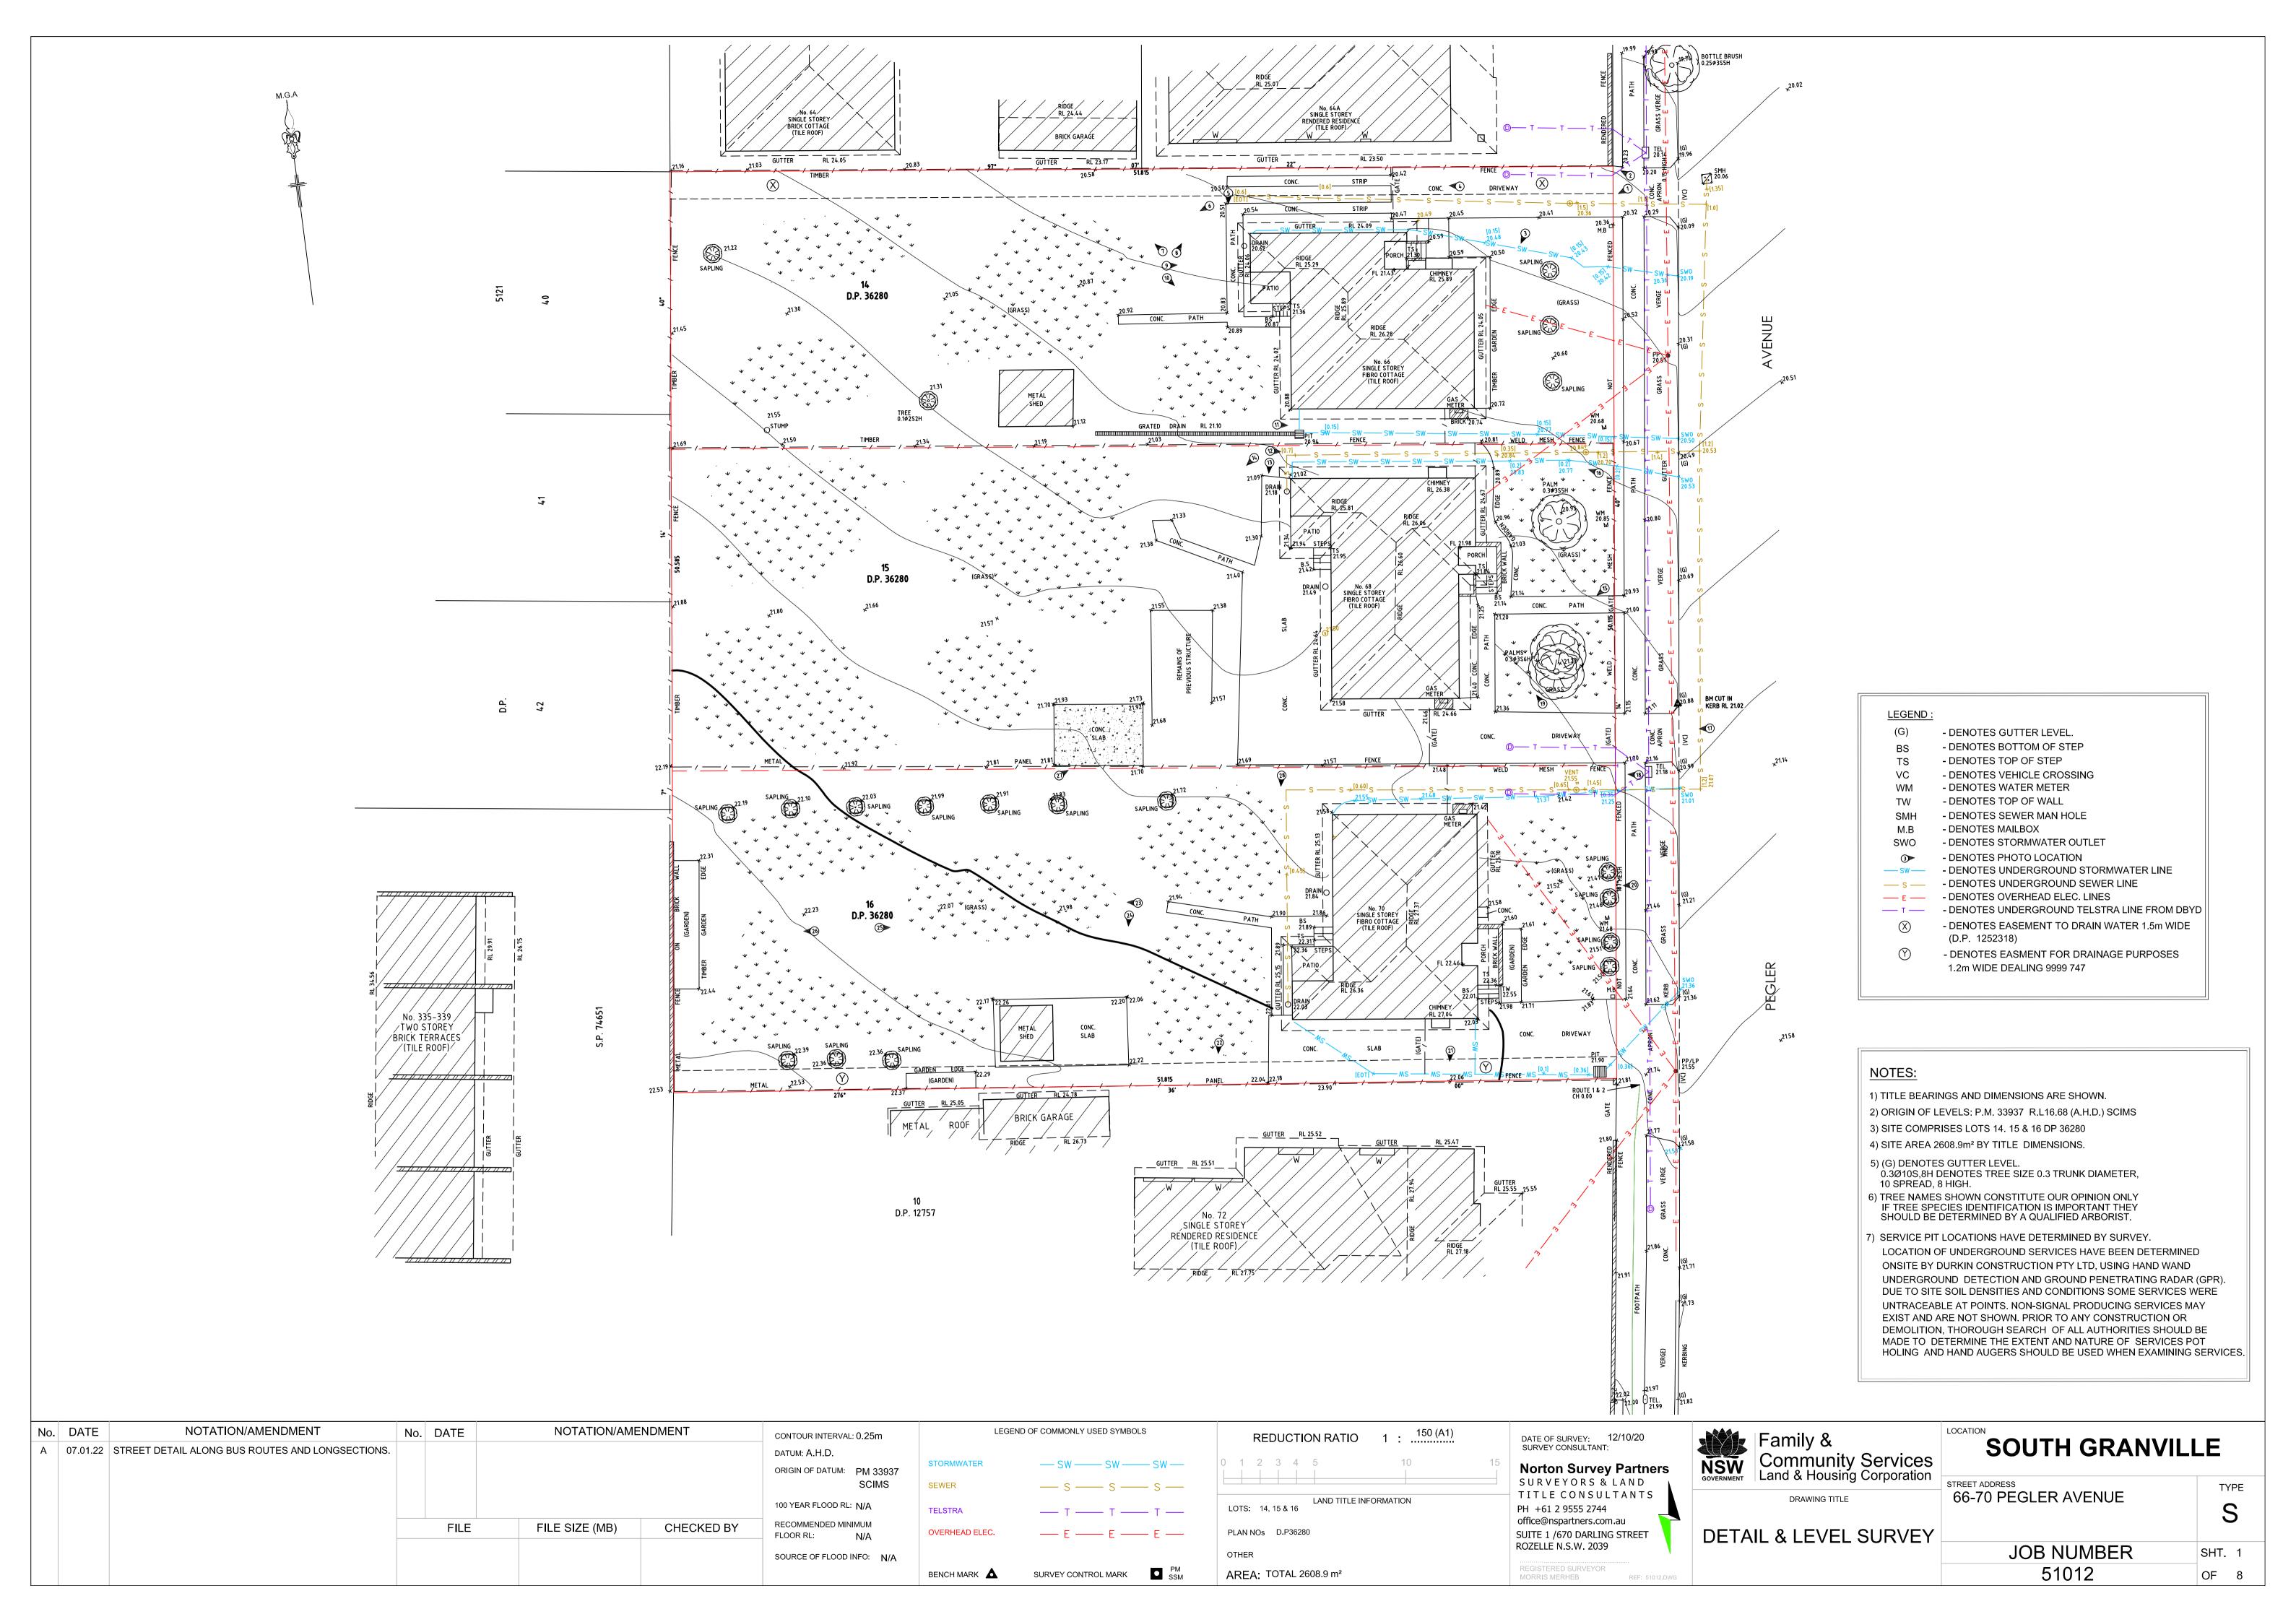

The general condition of the footpath is subject to change over time due to ongoing use and impact by other development, and this will need to be assessed by the contractors at the time of construction to determine if any further upgrades are necessary.