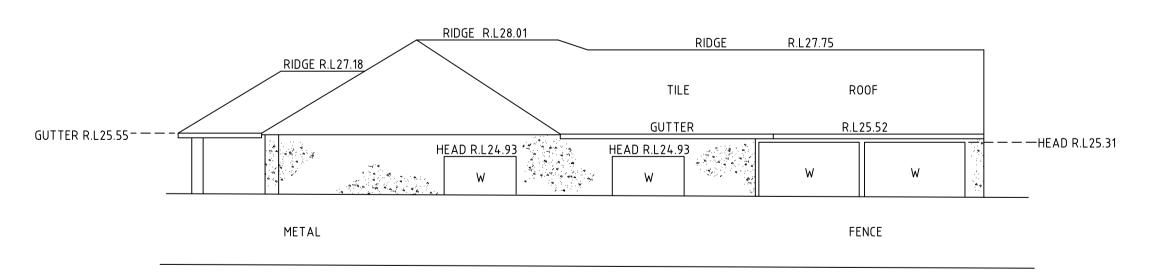

## No.335-339 BLAXCELL STREET EASTERN ELEVATION

No.72 PEGLER AVENUE NORTHERN ELEVATION

LEGEND :
W - DENOTES WINDOW
D - DENOTES DOOR

| No. DATE   | NOTATION/AMENDMENT                               | No. DATE |   | NOTATION/AME   | ENDMENT    | CONTOUR INTERVAL: m                     | LEGE           | ND OF COMMONLY USED SYMBOLS | REDUCTION RATIO 1 :(A1) | DATE OF SURVEY: 12/10/20<br>SURVEY CONSULTANT:   | Family &                                      | SOUTH GRANVIL                                 | LIE    |
|------------|--------------------------------------------------|----------|---|----------------|------------|-----------------------------------------|----------------|-----------------------------|-------------------------|--------------------------------------------------|-----------------------------------------------|-----------------------------------------------|--------|
| A 07.01.22 | STREET DETAIL ALONG BUS ROUTES AND LONGSECTIONS. |          |   |                |            | DATUM: A.H.D. ORIGIN OF DATUM: PM 33937 | STORMWATER     | — SW —— SW —                | 0 1 2 5                 | Norton Survey Partners                           | Community Services Land & Housing Corporation | SOUTH GIVARVIL                                |        |
|            |                                                  |          |   |                |            | SCIMS                                   | SEWER          | — s — s — s —               | LAND TITLE INFORMATION  | SURVEYORS & LAND TITLE CONSULTANTS               | DRAWING TITLE                                 | STREET ADDRESS 66-70 PEGLER AVENUE            | TYPE   |
|            |                                                  |          |   | I              | 1          | 100 YEAR FLOOD RL: N/A                  | TELSTRA        | — T — T — T —               | LOTS: 14, 15 & 16       | PH +61 2 9555 2744 office@nspartners.com.au      | BIVWING TITLE                                 | 00 70 7 2 9 2 2 7 7 7 7 7 7 7 7 7 7 7 7 7 7 7 | S      |
|            |                                                  | FILE     | = | FILE SIZE (MB) | CHECKED BY | RECOMMENDED MINIMUM FLOOR RL: N/A       | OVERHEAD ELEC. | — E — E — E —               | PLAN NOs D.P36280       | SUITE 1 /670 DARLING STREET                      | <b>DETAIL &amp; LEVEL SURVEY</b>              |                                               |        |
|            |                                                  |          |   |                |            | SOURCE OF FLOOD INFO: N/A               |                |                             | OTHER                   | ROZELLE N.S.W. 2039                              |                                               | JOB NUMBER                                    | SHT. 6 |
|            |                                                  |          |   |                |            |                                         | BENCH MARK 🛕   | SURVEY CONTROL MARK PM SSM  | AREA: TOTAL 2608.9 m²   | REGISTERED SURVEYOR MORRIS MERHEB REF: 51012.DWG |                                               | 51012                                         | OF 8   |